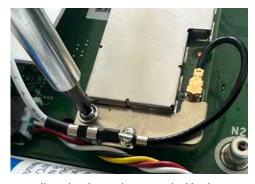

Match the pins on the bottom of the IQ Card to the terminal on the IQ Panel.

Push the IQ Card firmly into place.

Install and tighten the provided locking screw to secure the IQ Card into place. Ensure the antenna remains connected and does not interfere with the battery.

Replace the back cover, top tabs first.

Ensure the white SRF antenna is routed out the hole in the backplate. Press down on the bottom and tighten the retaining screw.

Plug the power supply back in and press and hold the power button for 3 sec to power on.