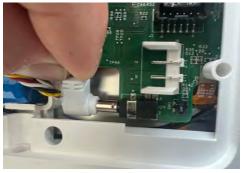

Replace the back cover, top tabs first.

Ensure the white SRF antenna is routed out the hole in the backplate. Press down on the bottom and tighten the retaining screw.

Plug the power supply back in and press and hold the power button for 3 sec to power on.