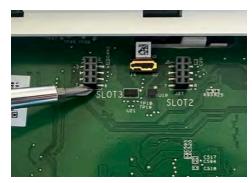

## **INSTALLING THE CARD**

From the bottom of the panel, find the retaining screw, loosen completely.

Once the screw has been loosened, pull the backplate away from the panel to remove.

Locate "SLOT 3" which is designated as the slot for SRF daughter cards.

Match the pins on the bottom of the IQ Card to the terminal on the IQ Panel.

Push the IQ Card firmly into place.

Install and tighten the provided locking screw to secure the IQ Card into place. Ensure the antenna remains connected and does not interfere with the battery.