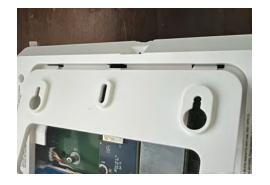

Replace the back cover, top tabs first.

Ensure the white SRF antenna is routed out the hole in the backplate. Press down on the bottom and tighten the retaining screw.

Plug the power supply back in and press and hold the power button for 3 sec to power on.