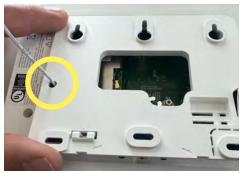

## **INSTALLING THE CARD**

From the bottom of the panel, find the retaining screw, loosen completely.

Once the screw has been loosened, pull the backplate away from the panel to remove.

Locate "SLOT 3" which is designated as the slot for SRF daughter cards.