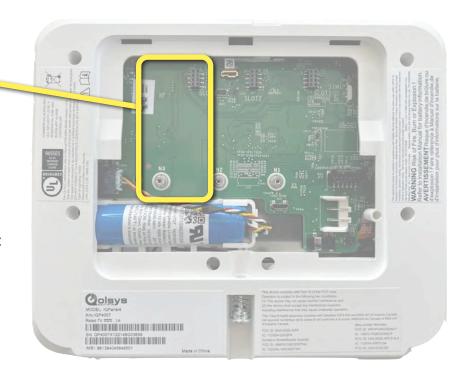

## **INSTALLING THE CARD**

From the bottom of the panel, find the retaining screw, loosen completely.

Once the screw has been loosened, pull the backplate away from the panel to remove.

Locate "SLOT 3" which is designated as the slot for SRF daughter cards.

Match the pins on the bottom of the IQ Card to the terminal on the IQ Panel.

Push the IQ Card firmly into place.

Install and tighten the provided locking screw to secure the IQ Card into place. Ensure the antenna remains connected and does not interfere with the battery.