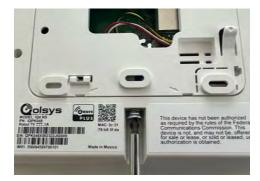

## **INSTALLING THE CARD**

From the bottom of the panel, find the retaining screw, loosen completely.

Once the screw has been loosened, pull the backplate away from the panel to remove.

Locate "SLOT 3" which is designated as the slot for SRF daughter cards.