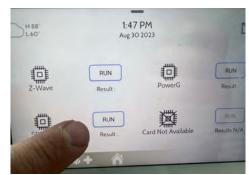

## **TESTING THE CARD**

Swipe down and touch "Settings" then "Advanced Settings". Enter your code and touch "System Tests".

Touch "Daughter Cards Test".

Run the "SRF" test. Allow up to 2 min for the panel to successfully test the radio in the new IQ Card. If test fails, reboot the panel and try again.