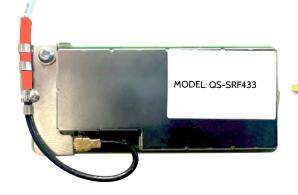

The IQ Card-433 can be installed in to "Slot 3" of your IQ Panel 4, IQ4 Hub or IQ4 NS to enable support of approved legacy 433 MHz SRF sensors.

Product Name: IQ Card-433 Part Number: QC004-840

Document last updated on: 8/30/23