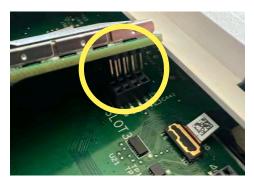

## **INSTALLING THE CARD**

From the bottom of the panel, find the retaining screw, loosen completely.

Once the screw has been loosened, pull the backplate away from the panel to remove.

Locate "SLOT 3" which is designated as the slot for SRF daughter cards.

Match the pins on the bottom of the IQ Card to the terminal on the IQ Panel.

Push the IQ Card firmly into place.

Install and tighten the provided locking screw to secure the IQ Card into place. Ensure the antenna remains connected and does not interfere with the battery.