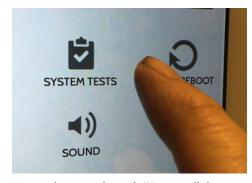

## **TESTING THE CARD**

Swipe down and touch "Settings" then "Advanced Settings". Enter your code and touch "System Tests".

Touch "Daughter Cards Test".

Run the "SRF" test. Allow up to 2 min for the panel to successfully test the radio in the new IQ Card. If test fails, reboot the panel and try again.