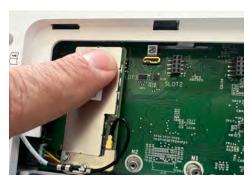

## **INSTALLING THE CARD**

From the bottom of the panel, find the retaining screw, loosen completely.

Once the screw has been loosened, pull the backplate away from the panel to remove.

Locate "SLOT 3" which is designated as the slot for SRF daughter cards.

Match the pins on the bottom of the IQ Card to the terminal on the IQ Panel.

Push the IQ Card firmly into place.

Install and tighten the provided locking screw to secure the IQ Card into place. Ensure the antenna remains connected and does not interfere with the battery.