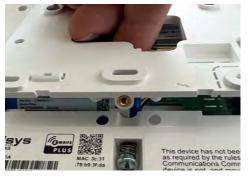

## **INSTALLING THE CARD**

From the bottom of the panel, find the retaining screw, loosen completely.

Once the screw has been loosened, pull the backplate away from the panel to remove.

Locate "SLOT 3" which is designated as the slot for SRF daughter cards.

Match the pins on the bottom of the IQ Card to the terminal on the IQ Panel.

Push the IQ Card firmly into place.

Install and tighten the provided locking screw to secure the IQ Card into place. Ensure the antenna remains connected and does not interfere with the battery.