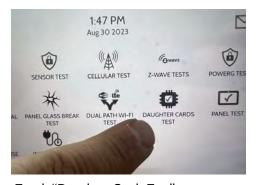

## **TESTING THE CARD**

Swipe down and touch "Settings" then "Advanced Settings". Enter your code and touch "System Tests".

Touch "Daughter Cards Test".

Run the "SRF" test. Allow up to 2 min for the panel to successfully test the radio in the new IQ Card. If test fails, reboot the panel and try again.