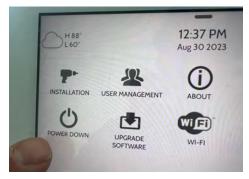

## **BEFORE YOU BEGIN**

Swipe down and touch "Settings" then "Advanced Settings". Enter your code and touch "POWER DOWN".

Once the IQ Panel has completely powered down, unplug or disconnect the power by removing the barrel jack connector inside the panel or by unplugging the power supply. NOTE: it is NOT required to disconnect the battery.