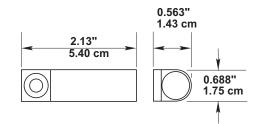

### SURFACE MOUNT

Mount Magnet on non-stationary object to be protected. Once installed, place the cover over Magnet,insert magnet into magnet cover.Make sure it has the correct slack and loop so it will not hang up on anything as the protected object is moved. Insert Switch into Magnet Cover channel and ensure the switch is in contact with the magnet.