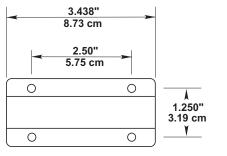

Movement of the protected object, separating the magnet from the switch, initiates zone fault

**Magnetic Cover** 