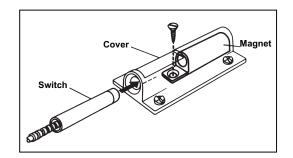

### SURFACE MOUNT

Mount Magnet on non-stationary object to be protected. Once installed, place the cover over Magnet,insert magnet into magnet cover.Make sure it has the correct slack and loop so it will not hang up on anything as the protected object is moved. Insert Switch into Magnet Cover channel and ensure the switch is in contact with the magnet.

Movement of the protected object, separating the magnet from the switch, initiates zone fault

**Magnetic Cover** 

#### Magnet

Tech Support email: info@wboxtech.com; Tech Support Phone: 833-574-9124; For general product information visit: wboxtech.com