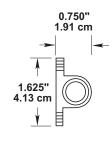

#### Magnet

Tech Support email: info@wboxtech.com; Tech Support Phone: 833-574-9124; For general product information visit: wboxtech.com