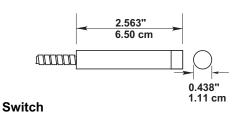

## Specification: 0E-CBLMPULL3

- \* Crush resistant
- \* Durable magnet
- \* Normally Closed (Form A)
- \* 36" /914mm Armored Cable
- \* Max. contact rating 100VDC\ac,500mA, 7.5W

INSTALLATION

\* White