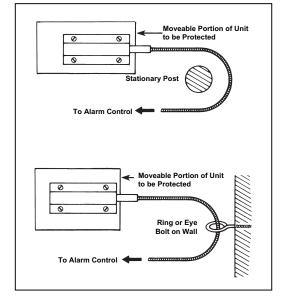

### SURFACE MOUNT

Mount Magnet on non-stationary object to be protected. Once installed, place the cover over Magnet,insert magnet into magnet cover.Make sure it has the correct slack and loop so it will not hang up on anything as the protected object is moved. Insert Switch into Magnet Cover channel and ensure the switch is in contact with the magnet.

Movement of the protected object, separating the magnet from the switch, initiates zone fault

**Magnetic Cover** 