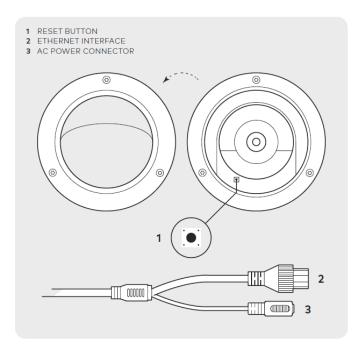

# **Troubleshooting**

If you have issues connecting the camera to the account, power cycle the camera and try again.

If issues persist, reset the camera to factory defaults by using the Reset button located under the camera cover.

- 1. Disconnect the camera from the power supply.
- 2. Unscrew and remove the camera cover, being careful not to damage the connecting wires.
- 3. Press and hold the Reset button while reconnecting power Continue to hold the Reset button for 10 seconds.