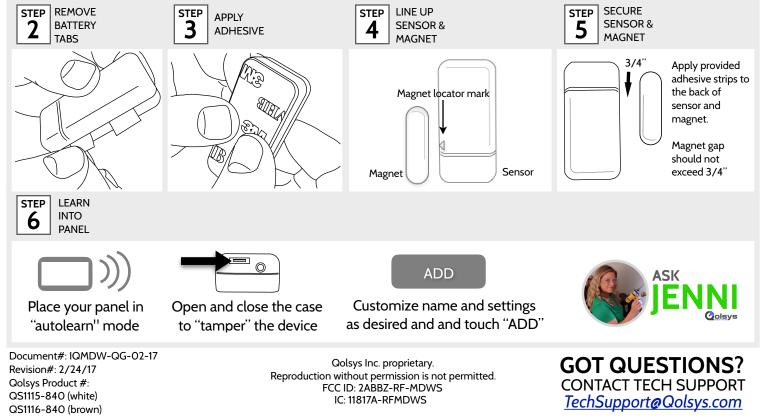

## IQ MINI DW QUICK INSTALL GUIDE

This is a quick guide for experienced installers only. Refer to http://dealers.qolsys.com (login required)

This device complies with part 15 of the FCC Rules. Operation is subject to the following two conditions: (1) This device may not cause harmful interference, and (2) this device must accept any interference received, including interference that may cause undesired operation. Changes or modifications not expressly approved by the party responsible for compliance could void the user's authority to operate the equipment.