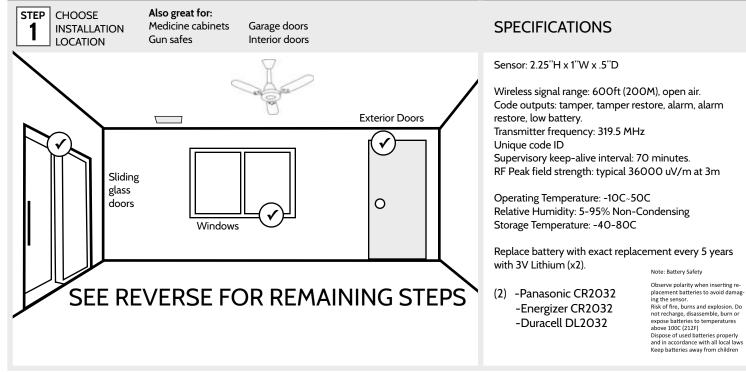

## IQ MINI DW QUICK INSTALL GUIDE

This is a quick guide for experienced installers only. Refer to http://dealers.qolsys.com (login required)

This device complies with part 15 of the FCC Rules. Operation is subject to the following two conditions: (1) This device may not cause harmful interference, and (2) this device must accept any interference received, including interference that may cause undesired operation. Changes or modifications not expressly approved by the party responsible for compliance could void the user's authority to operate the equipment.